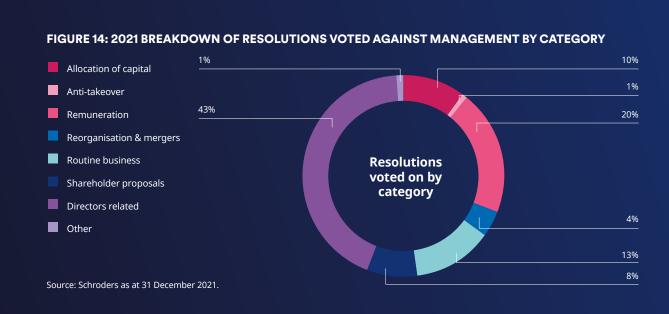

In 2021, we voted on approximately 99% of total resolutions, and instructed a vote against the board's recommendations at 44% of meetings. In total, we voted on over 7,000 meetings and almost 80,000 resolutions.