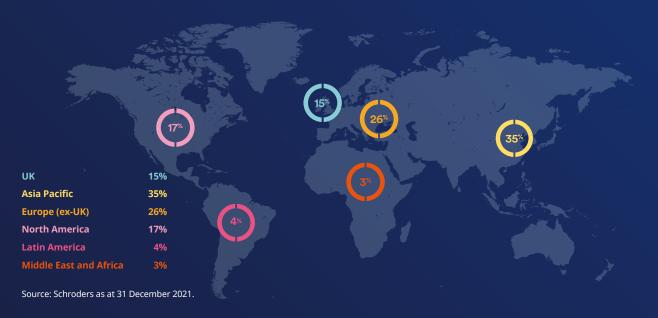

### WHERE DO WE VOTE?

As a global investor, Schroders votes across all regions in which we invest. The majority of voting is conducted from our London office; however our offices in Australia, Japan, Taiwan and Indonesia execute their votes in line with our voting policy for these markets. We try to ensure a consistent house view is given to companies, but in order to maintain the necessary flexibility to meet client needs, these local offices may determine a voting policy regarding the securities for which they are responsible. Figure 12 represents our regional voting activity in 2021.

We generally submit electronic votes for all meetings, however, on occasion we may attend shareholder meetings to submit our vote in person.