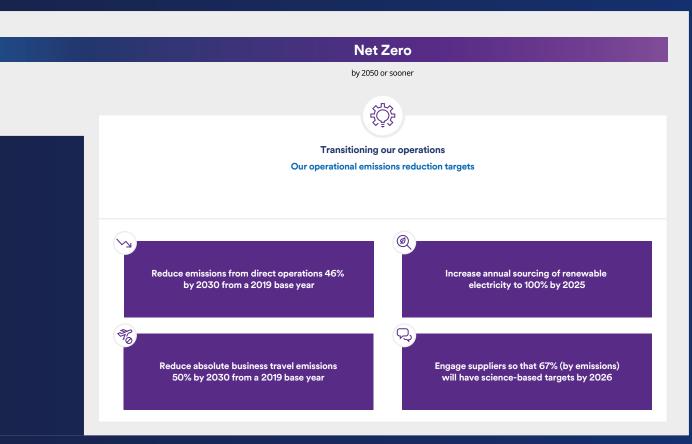

Our net zero commitment spans across both the investments we manage on behalf of our clients and our operations. However, our financed emissions are approximately 6,000 times greater than those from our own business operations, and so the commitments we make across our clients portfolios will be key to contributing to real world emissions reductions. Our net zero commitment is just the first step – we need a plan of action and a way of tracking our progress against it. Our Climate Transition Action Plan outlines the concrete steps we will be taking to meet our targets.

### **FIGURE 2: OUR PATH TO NET ZERO**

Source: Schroders 2021.

At a firm level, we are taking immediate action to reduce the impact from our own value chain emissions. Approximately 98% of operational Scope 3 emissions come from business travel and suppliers, so our primary focus will be to minimise business travel in order to halve our travel emissions by 2030. For emissions outside of our direct control, we need others to join the net zero journey. By understanding and engaging with our supplier base, we can target those that contribute the most GHG emissions from the goods and services we procure. This will form part of our supply chain risk, oversight and onboarding processes.