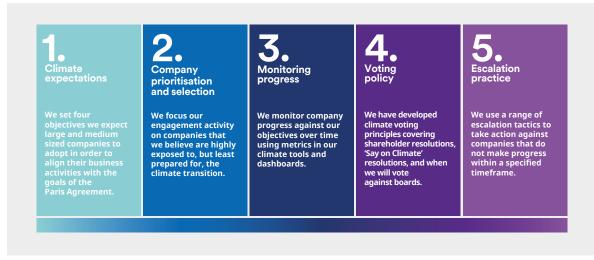

targets for Scopes 1,2 and the most material Scope 3 emissions. We will continue to monitor progress of these commitments and will use escalation to hold companies to account where we do not see progress being made. This is laid out in our 5-step climate engagement and escalation framework below. We are committed to using all the tools we have as investors to push for progress.

We recognise that effective engagement requires continuous monitoring and ongoing dialogue. Where we have engaged repeatedly and seen no meaningful progress, we will escalate our concerns. Decisions on whether and how to escalate are based on the materiality of each issue, its urgency, the extent of our concern and whether the company has demonstrated progress through previous engagements. The possible actions we may take to escalate an engagement are outlined in the Engagement Blueprint.

#### **CLIMATE CHANGE**

We define four key areas of focus for our climate engagements, each representing one of the key responses to climate change:

- 1. Climate governance and oversight: Strong climate governance is critical to ensure companies are equipped to deal with strategic and financial risks from climate change. Our priority asks will be for the disclosure of key information on material climate factors outlined in more detail in the Blueprint document that could impact the company, and to hold the board to account for their action towards climate change.
- 2. Climate alignment decarbonising and minimising emissions: The pathway to 1.5°C requires a dramatic reduction in emissions within the next 10 years and beyond. We engage to encourage companies to develop a robust and inclusive path to net zero, and to accelerate the development of climate technology and solutions.
- 3. Climate adaptation: As a result of climate change, the number of weather, climate and water extremes will become more frequent and severe. With economic losses due to these extremes rising sevenfold since the 1970s<sup>11</sup>, we engage to strengthen climate resilience and adaptation to minimise such losses.
- 4. Carbon capture and removal: Climate scenarios limiting warming to 1.5°C require "negative emissions" through the removal of carbon dioxide from the atmosphere. We engage to encourage companies to develop scalable carbon capture solutions, and to protect the world's natural carbon sinks.