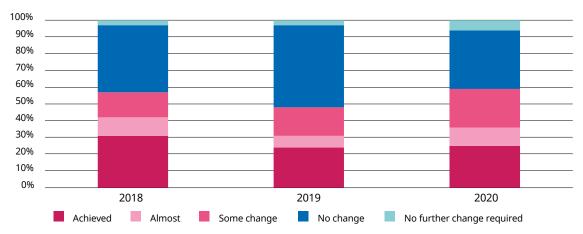

# WHAT ARE THE OUTCOMES OF OUR ENGAGEMENT?

We log all instances where we have requested change at companies on ESG-specific issues. We review company progress on an annual basis Figure 10. We categorise progress in five ways:

- 1. Achieved
- 2. Almost
- 3. Some change
- 4. No change;
- 5. No further change required<sup>15</sup>

We recognise that success factors may be subjective, and that Schroders' influence is rarely the sole driving force for change. Regardless, we believe it is critical to track companies' progress and measure the outcomes of our engagement, no matter how large or small our influence may be. We review requests for change a year after they have been made, and subsequently on an ongoing basis, recognising that key strategic changes will take time to implement into a company's business process. We realise that effective engagement requires continuous monitoring and ongoing dialogue. Where we have engaged repeatedly and seen no meaningful progress, then we will escalate. This can include voting against management at a company's annual general meeting (AGM).

Figure 10 below shows the effectiveness of our engagement over a three-year period. In our experience it takes an average of two to three years for companies to effect the change requested.

### FIGURE 10: EFFECTIVENESS OF REQUESTS FOR CHANGE

Source: Schroders as at 31 December 2021.

<sup>15</sup> This category is used if, for example, a company has divested the business in question, or if the company has provided a valid reason for not implementing the change requested.