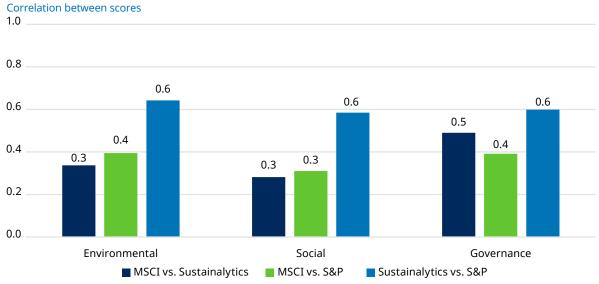

ratings provider you ask.

Or do you mean that you integrate ESG risks into the investment decision making process?

And where do you even draw the line between traditional fundamental analysis and ESG analysis? No equity analyst worth their salt would ignore the impact of a sugar tax on prospects for a sugary drinks company. You could argue the same for companies with high levels of leverage. It impacts the long run sustainability of a business model, regardless of whether you call it sustainability analysis or traditional fundamental analysis.

But if the non-ESG strategy is also taking account of these factors (even if they don't label it as such) then can you really say how much of a difference ESG analysis has made?

#### FIGURE 16: THERE IS NO CONSENSUS WHEN IT COMES TO ESG RATINGS



Source: Schroders analysis, 2021.

#### THINK OF ESG RISK LIKE CREDIT RISK

We can approach the problem through the prism of risk. Think about ESG risk similar to how we think about credit risk. Companies with a AAA credit rating pay less to borrow than companies with a weaker, BBB, rating. And, even after allowing for default losses, investors usually expect a lower return from investing in AAA bonds than BBB rated bonds.

With a similar logic, if assets are priced fairly with respect to ESG risks, you would expect companies with lower ESG risk to: (1) benefit from a lower cost of capital; and (2) have lower expected returns than those with higher risk.

These are two sides of the same coin. It is impossible for companies with stronger ESG credentials to have a higher expected return an