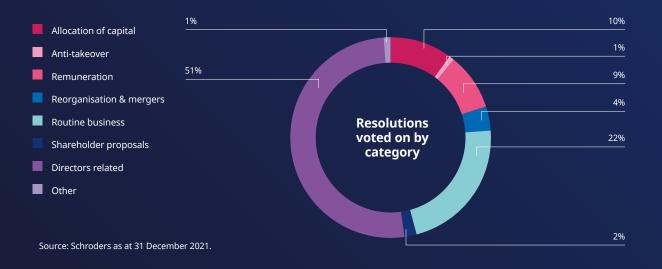

In 2021, we voted on approximately 99% of total resolutions, and instructed a vote against the board's recommendations at 44% of meetings. In total, we voted on over 7,000 meetings and almost 80,000 resolutions.