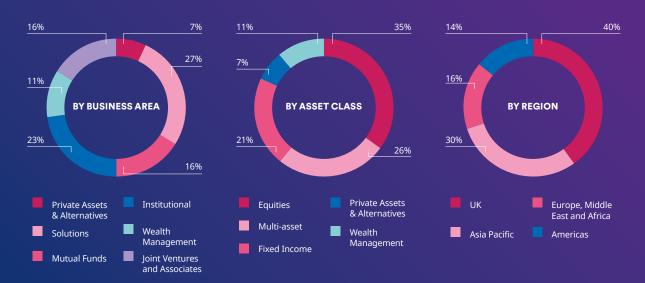

Presence in 37 locations

£731.6 billion assets under management

5,000+ employees

### FIGURE 1: ASSETS UNDER MANAGEMENT

Source: Schroders, as at 31 December 2021.