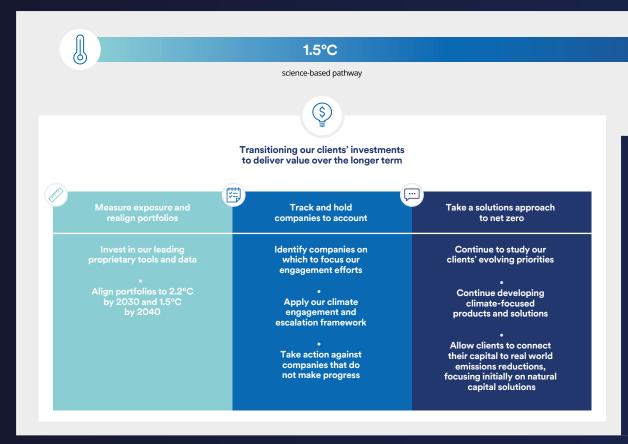

The way we will track and be held to account for our progress is through the Science Based Targets Initiative (SBTi).

In 2021, we committed to align all of our managed assets to a 1.5 degree world by 2040. Our mid and long-term targets, which have since been validated by SBTi, are to reduce the implied temperature of our clients' portfolios from a baseline of 2.9°C in 2019, to 1.5°C across Scope 1, 2 and 3 emissions in 2040, with an interim target of 2.2°C across Scope 1 and 2 emissions by 2030.

# 1. Measurement and realignment of client portfolios

The first step in our climate transition pathway is to understand our exposure to climate-related risks and measure the progress our investee companies make. We have developed several tools to assess the risks and opportunities created by climate change, including: SustainEx, Carbon Value at Risk (VaR) and the Climate Progress Dashboard. The current temperature alignment of our managed assets is

Source: Schroders 2021.

assessed using the industry-recognised CDP-WWF temperature rating methodology. This will be used to prioritise our climate engagement strategy to focus our engagements on the investee companies with the highest emissions.

### 2. Active Ownership

We have a long-standing commitment to Active Ownership, using our influence to help companies transition to a more sustainable future. We aim to support their efforts to decarbonise in line with a net zero or 1.5°C pathway, which we believe is crucial to ensuring those businesses adapt and thrive.

As part of this engagement, our CEO Peter Harrison wrote to all FTSE 350 companies, urging them to publish detailed transition plans for evolving their businesses towards net zero emissions by 2050. In January 2021, only one-sixth of the companies targeted had committed to decarbonisation in line with the Paris Agreement but a year later this number has doubled, with one-third of the companies we contacted having set, or committed to set, a science-based target. We've also taken our engagement activities global, contacting CA100+ focus companies, who are some of the largest emitters globally, and urging them to establish short, medium and long-term

targets for Scopes 1,2 and the most material Scope 3 emissions. We will continue to monitor progress of these commitments and will use escalation to hold companies to account where we do not see progress being made. This is laid out in our 5-step climate engagement and escalation framework below. We are committed to using all the tools we have as investors to push for progress.