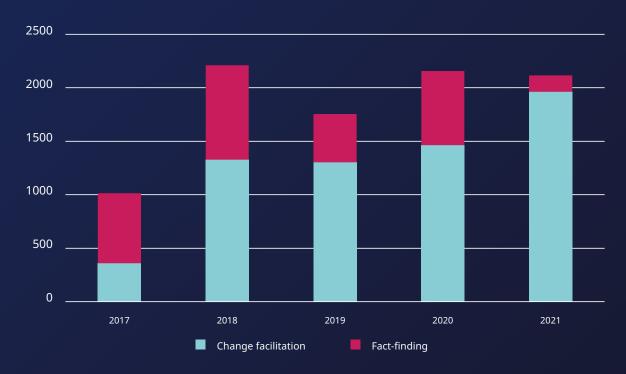

We divide our engagement into two categories: fact finding and change facilitation. Figure 6 below shows how this has been split over the past five years.

### FIGURE 6: ESG ENGAGEMENT OVER THE PAST FIVE YEARS

Source: Schroders as at 31 December 2021.